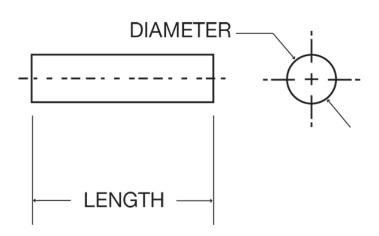

## **Specifications**

| Model            | SP-1                    |
|------------------|-------------------------|
| Outside Diameter | .0173/.0177"            |
| Length           | .095/.105"              |
| Material         | Unpolished/Sapphire rod |